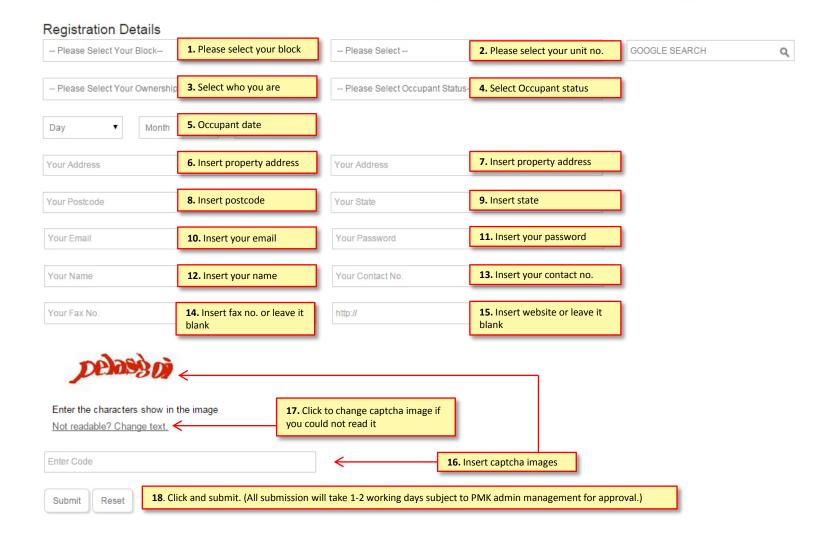

# HOW TO REGISTER AS PMK MEMBER FOR (TENANT/OWNER)

#### **Important Notes:**

- 1. PMK Member registration exclusive for PMK tenant and owner only. For public member, please click (<u>http://www.plazamontkiara.com.my/marketplace.html?menu\_id=7&pid=</u>) to register.
- 2. All submission will take 1-2 working days subject to PMK admin management for approval.
- 3. Check your email for approval email notification.
- 4. Click to "PMK Member Login" to login (<u>http://www.plazamontkiara.com.my/login\_page.html</u>) to enjoy the benefit exclusive provided by PMK JMB.

#### Register