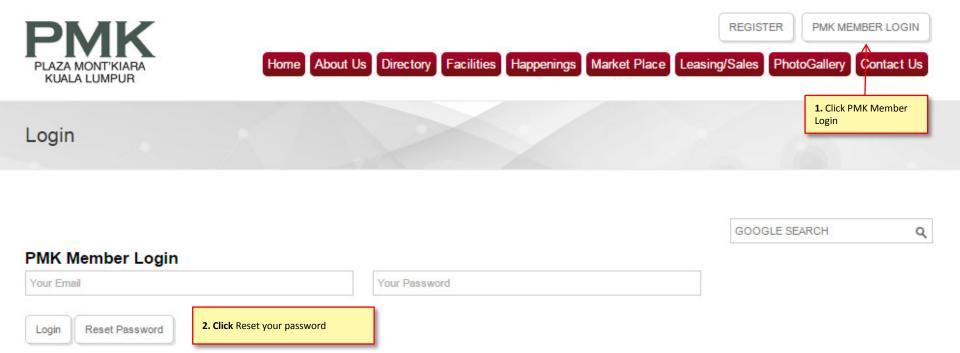

#### PMK Member Login

## HOW TO RESET YOUR PASSWORD

Click to see "How to reset password?

**Register an account** 

How to register & reset password?