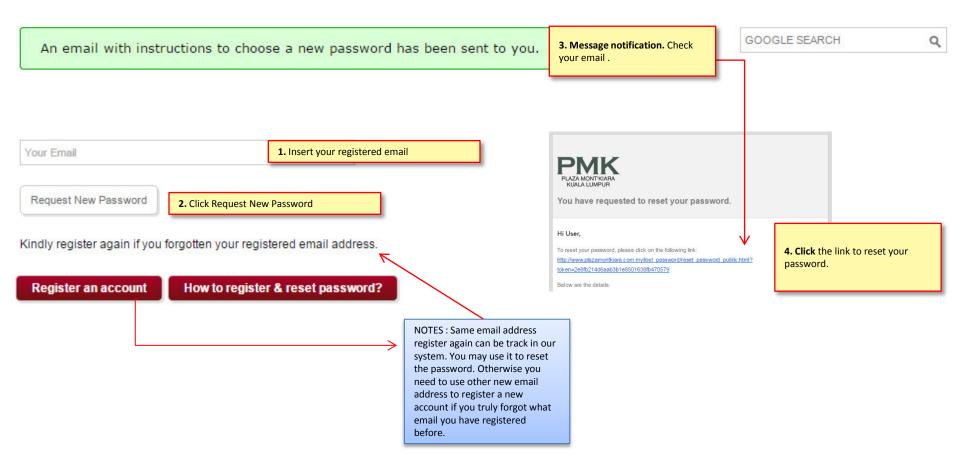

## HOW TO RESET YOUR PASSWORD

Click to see "How to reset password?

**Register an account** 

How to register & reset password?

### Forgotten Password (Member)

**Reset Password** 

| Your New Password | 1. Insert your new password  |  |  |  |
|-------------------|------------------------------|--|--|--|
| Confirm Password  | 2. Confirm your new password |  |  |  |
| Submit 3. Submit  |                              |  |  |  |

SEARCH

Q

Login

Q

| You have successfully reset your password | Message notification after reset password |   | GOOGLE SEARCH |
|-------------------------------------------|-------------------------------------------|---|---------------|
|                                           |                                           | J |               |